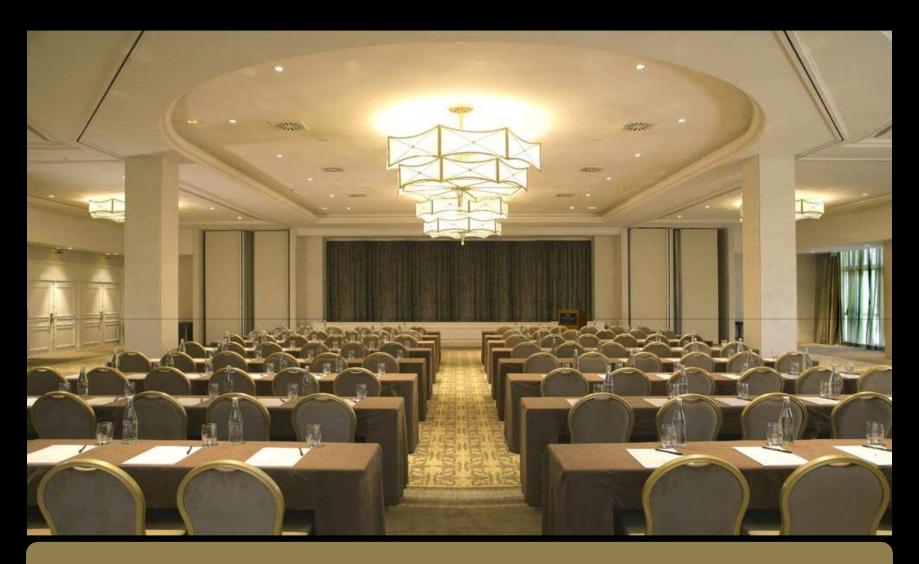

## MOMENTS OF LEISURE NEXT TO THE FOREST.

"Stradivarius" Bar

NATURALLY SUCCESSFUL.

**Events and Meetings** 

12 Meeting rooms . Size of the biggest meeting room: 350m2 – 3900f2

Swimming pool, fitness room and jacuzzi