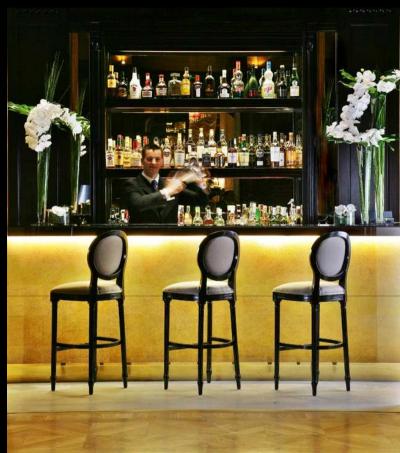

## MOMENTS OF LEISURE NEXT TO THE FOREST.

"Stradivarius" Bar

NATURALLY SUCCESSFUL.

**Events and Meetings** 

12 Meeting rooms . Size of the biggest meeting room: 350m2 – 3900f2

Swimming pool, fitness room and jacuzzi