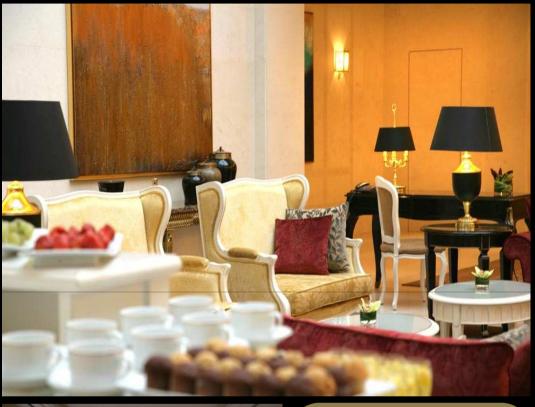

## MOMENTS OF LEISURE NEXT TO THE FOREST.

"Stradivarius" Bar

NATURALLY SUCCESSFUL.

**Events and Meetings** 

12 Meeting rooms . Size of the biggest meeting room: 350m2 – 3900f2

Swimming pool, fitness room and jacuzzi