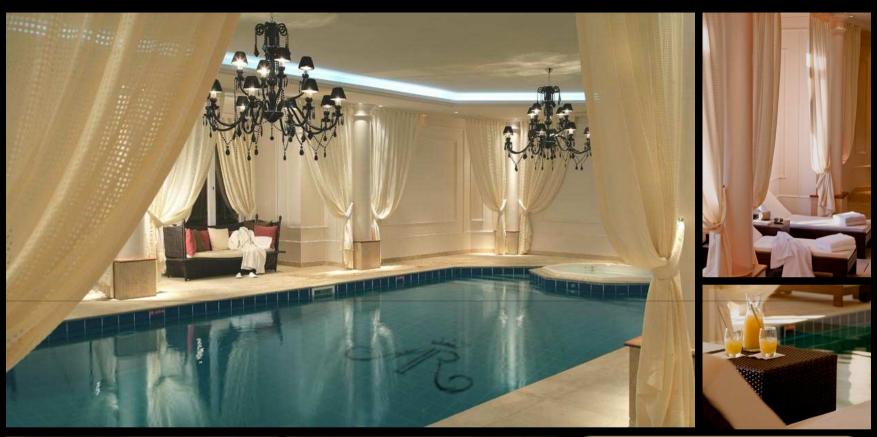

## MOMENTS OF LEISURE NEXT TO THE FOREST.

"Stradivarius" Bar

NATURALLY SUCCESSFUL.

**Events and Meetings** 

12 Meeting rooms . Size of the biggest meeting room: 350m2 – 3900f2

Swimming pool, fitness room and jacuzzi