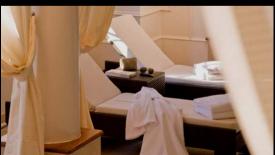

## MOMENTS OF LEISURE NEXT TO THE FOREST.

"Stradivarius" Bar

NATURALLY SUCCESSFUL.

**Events and Meetings** 

12 Meeting rooms . Size of the biggest meeting room: 350m2 – 3900f2

Swimming pool, fitness room and jacuzzi