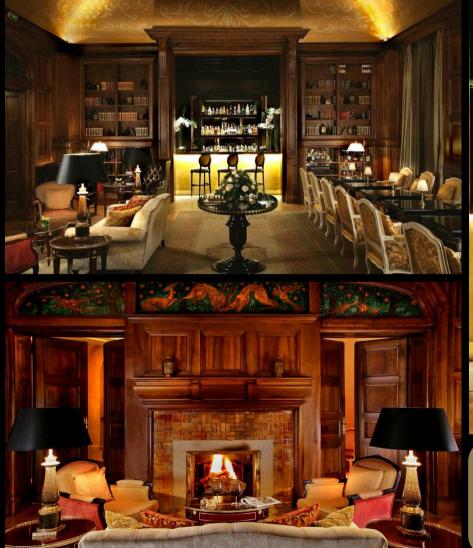

## MOMENTS OF LEISURE NEXT TO THE FOREST.

"Stradivarius" Bar

NATURALLY SUCCESSFUL.

**Events and Meetings** 

12 Meeting rooms . Size of the biggest meeting room: 350m2 – 3900f2

Swimming pool, fitness room and jacuzzi